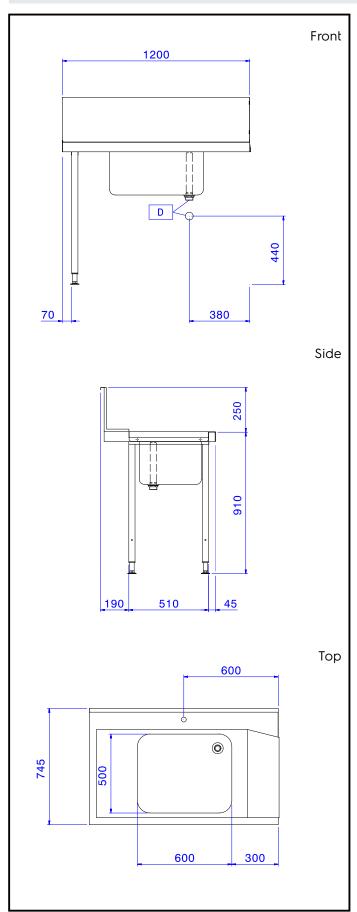

### **Key Information:**

External dimensions, Width:

865315 (BHHPT6B12L)1200 mmExternal dimensions, Depth:745 mmExternal dimensions, Height:1170 mmNet weight:8 kg

Splashback Dimensions,

Height: 300 mm

**Basin dimensions:** 600x500x300h